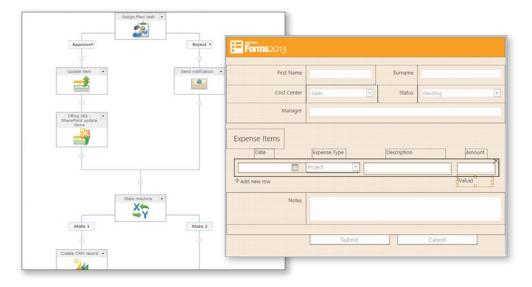

# SharePoint Forms for Everyone on Any Device

Nintex Forms is a web-based designer that enables forms to be created within SharePoint quickly and easily. Forms can then be consumed on most common mobile devices from the internet, anywhere and anytime. Nintex Forms integrates seamlessly with Nintex Workflow to automate business processes and deliver rich SharePoint applications.

### **QUICK & EASY FORMS DESIGN**

Nintex Forms is intuitive, browser-based and requires no client software licensing or installation. Design visually appealing forms with sophisticated business logic and rich HTML formatting.

# **SEAMLESS WORKFLOW INTEGRATION**

Nintex Forms automatically generates workflow forms that can be quickly customized, turning traditional workflows in to sophisticated business applications.

For more information on Nintex Workflow please visit nintex.com/workflow.