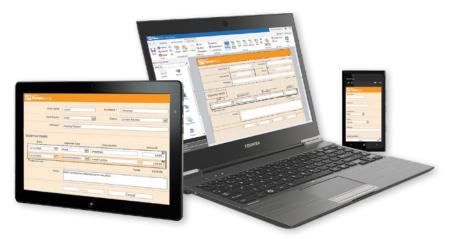

### **ACCESS ANYWHERE, ANYTIME**

Provide secure access to SharePoint forms and processes anywhere on any device:

- Take your processes on the go
- Make the best use of mobile devices to capture data
- Extend access to external users without reconfiguring your firewall

# **ACCESS ANYWHERE, ANYTIME**

Nintex Forms provides one-click publishing to Nintex Live, securely extending forms and processes to users outside the firewall. Native mobile applications support offline access and enable capture of touch input, location data, camera photos, video, audio and more.