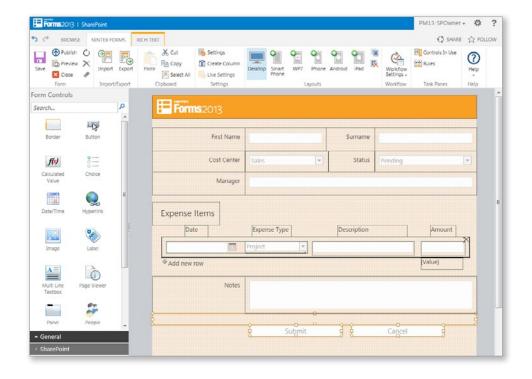

### **QUICK & EASY FORMS DESIGN**

Nintex Forms is intuitive, browser-based and requires no client software licensing or installation. Design visually appealing forms with sophisticated business logic and rich HTML formatting.

Customize predefined layouts for any device, form factor or screen size. Preview forms before publishing to ensure delivery of optimal user experience.